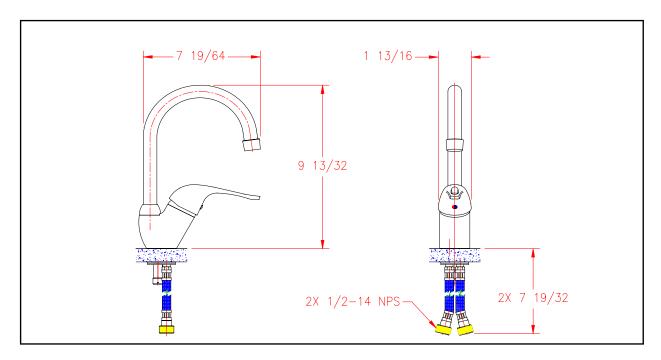

## Marine Grade Faucets

# Stasis Single Lever High Arch Galley/Wetbar Model # 132-0102-CP



#### **LIMITED WARRANTY**

SHURflo Marine Grade Faucets & Accessories are guaranteed to be free from material and workmanship defects under normal use and service for a period of (3) three years from the date of manufactured vessel for all indoor applications and (2) two years from the date of manufactured vessel for all outdoor applications. This limited warranty will not apply to faucets or accessories that were improperly installed, misapplied, or incompatible with components not manufactured by SHURflo. Faucet failure due to foreign debris is not covered under the terms of this limited warranty. SHURflo will not warrant any faucet that is physically damaged, or altered outside the SHURflo factory. Warranty claims may be resolved by a SHURflo service center. All returns are to be ship